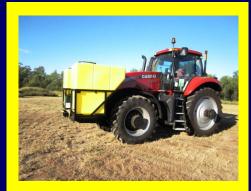

# BONNET MOUNTED SIDE TRACTOR TANK FRAMES

The Hayes Spraying bonnet mounted side tank frames are designed to reduce the weight added to the front axle of the tractor.

Available in 2 x 650L & 2 x 850L tanks.

Benefits include:

- Located 1050mm closer to tractor
- Better weight distribution
- Less suspension maintenance
- Less tyre wear & maintenance
- Increased cab vision
- Increased tank capacity
- Increased serviceability
- Use the existing tractor lights
- Approved by manufacturers for 3m wheel tractors