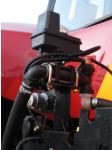

## SINGLE BALL VALVE & CONTROL

Fitting a single ball valve & control to the tractor allows for the front tank to be used with fertiliser injection or shielded spraying.

#### FRONT LIGHT BAR

The Front Light Bar allows work lights to be fitted.