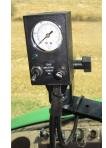

## SINGLE BALL VALVE & CONTROL

Fitting a single ball valve & control to the tractor allows for the front tank to be used with fertiliser injection or shielded spraying.