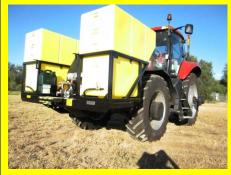

# BONNET MOUNTED SIDE TRACTOR TANK FRAMES

The Hayes Spraying bonnet mounted side tank frames are designed to reduce the weight added to the front axle of the tractor.

Available in 2 x 650L & 2 x 850L tanks.

Benefits include:

- Located 1050mm closer to tractor
- Better weight distribution
- Less suspension maintenance
- Less tyre wear & maintenance
- Increased cab vision
- Increased tank capacity
- Increased serviceability
- Use the existing tractor lights
- Approved by manufacturers for 3m wheel tractors