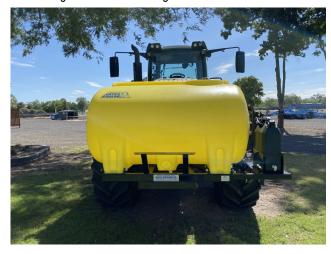

# BONNET MOUNTED SIDE TRACTOR TANK FRAMES

The Hayes Spraying bonnet mounted side tank frames are designed to reduce the weight added to the front axle of the tractor.

Available in 2 x 650L & 2 x 850L tanks.

Benefits include:

- Located 1050mm closer to tractor
- Better weight distribution
- Less suspension maintenance
- Less tyre wear & maintenance
- Increased cab vision
- Increased tank capacity
- Increased serviceability
- Use the existing tractor lights
- Approved by manufacturers for 3m wheel tractors

# BONNET MOUNTED SIDE TRACTOR TANK FRAMES