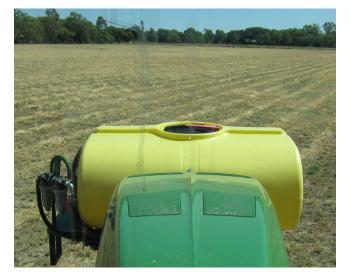

# BONNET MOUNTED SIDE TRACTOR TANK FRAMES

The Hayes Spraying bonnet mounted side tank frames are designed to reduce the weight added to the front axle of the tractor.

Available in 2 x 650L & 2 x 850L tanks.

Benefits include:

- Located 1050mm closer to tractor
- Better weight distribution
- Less suspension maintenance
- Less tyre wear & maintenance
- Increased cab vision
- Increased tank capacity
- Increased serviceability
- Use the existing tractor lights
- Approved by manufacturers for 3m wheel tractors

## LOW PROFILE & FULLY DRAINABLE TANKS

The use of low profile tanks allows for the best forward vision for the operator.

The tanks are manufactured from UV stabilised polyethylene specifically formulated for chemical use.