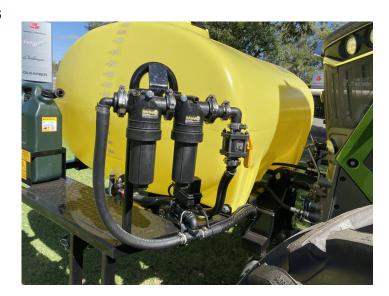

### HYDRAULIC DRIVEN CENTRIFUGAL HIGH VOLUME HYPRO PUMPS

are fitted to the tank frame with stainless fittings & brass ball valves. The optional upgrade to a stainless steel Hypro pump is available & is recommended especially for use with fertiliser application.

#### HIGH QUALITY CHEMICAL PROOF HOSES are used for plumbing allowing for a long life.

#### FILTERS, CLEAN WATER CONTAINER & EASY ACCESS

Features include a non slip step, hand rail & platform allowing for easy access to the tank.

The plumbing has been designed with an isolation tap to allow for the filters, pump & lines to be rinsed clean.

The clean water container is located near the pump for easy access.