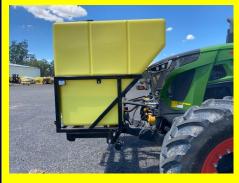

## SELF FIT KITS

Front tanks are available for self installation with or without the tractor chassis.

## LOW PROFILE & FULLY DRAINABLE TANKS

The use of low profile tanks allows for the best forward vision for the operator.

The tanks are manufactured from UV stabilised polyethylene specifically formulated for chemical use.