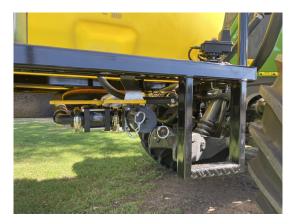

### HYDRAULIC DRIVEN CENTRIFUGAL HIGH VOLUME HYPRO PUMPS

are fitted to the tank frame with stainless fittings & brass ball valves. The optional upgrade to a stainless steel Hypro pump is available & is recommended especially for use with fertiliser application.

#### HIGH QUALITY CHEMICAL PROOF HOSES are used for plumbing allowing for a long life.