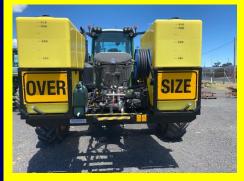

# BONNET MOUNTED SIDE TRACTOR TANK FRAMES

The Hayes Spraying bonnet mounted side tank frames are designed to reduce the weight added to the front axle of the tractor.

Available in 2 x 650L & 2 x 850L tanks.

Benefits include:

- Located 1050mm closer to tractor
- Better weight distribution
- Less suspension maintenance
- Less tyre wear & maintenance
- Increased cab vision
- Increased tank capacity
- Increased serviceability
- Use the existing tractor lights
- Approved by manufacturers for 3m wheel tractors

#### FRONT LIGHT BAR

The Front Light Bar allows work lights to be fitted.